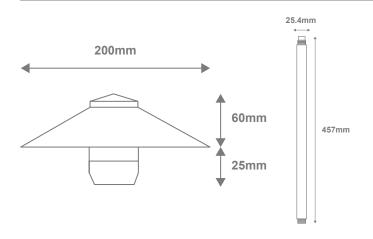

| Neutral White 4000K - 350lm                    |
|                   | White 5000K - 330lm                            |
| LED type:         | SMD Tri-Colour                                 |
| CCT:              | 3000K - 4000K - 5000K (Switchable)             |
| CRI:              | ≥90                                            |
| Beam angle (°):   | 90°                                            |
| Dimmable:         | No                                             |
| Lifespan (hrs):   | 50,000hrs                                      |
| Cable Length:     | 2 Metres                                       |
| Requires: 12VDC ( | Constant Voltage LED Driver (Wire in Parallel) |
|                   |                                                |

## Diagrams / Additional