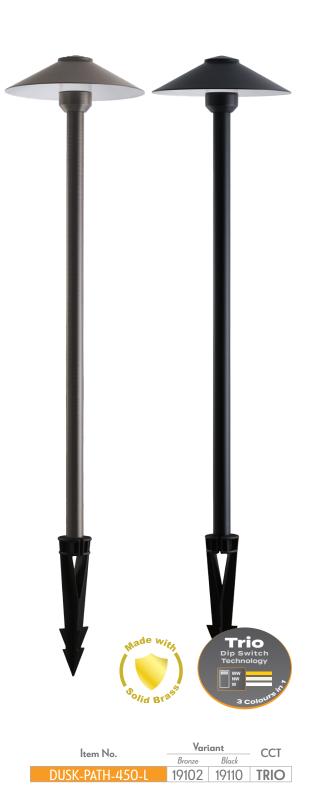

## Dusk Path 450 large 450mm LED Path Light

## Description

The DUSK-PATH Series Garden Spike Light offers a durable weatherproof solution to lighting up low level shrubs, plants and pathways where ambient lighting is required. Constructed from Solid Brass, and finished in a Bronze or Black finish. Complete with 4W Tri-Colour LED Bi-Pin G5.3 12V DC lamp. Choose from 3000K Warm White, 4000K Neutral White or 5000K White colour temperature options. Available in Two Post height options: 457mm and 610mm, as well as the choice of small, medium and large mushroom head sizes, allowing for the perfect look for your garden bed or pathway. Requires a 12V DC Constant Voltage LED Driver. Backed by a 5 Year Warranty.